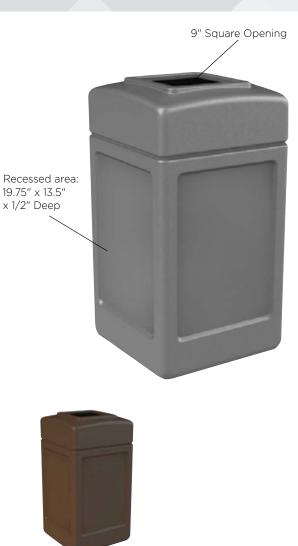

## Square Waste Container

guestsupply

Unit Size: 18.5" L x 18.5" W x 34.5" H Capacity: 42 gallons Weight: 18 lbs Material Process: Blow-Molded with HDPE

Product is ADA compliant

Optional security hardware is available

Square waste container has a sleek and contemporary style with a snap lid closure and patented Grab Bag™ system to secure trash bag in place for a cleaner appearance. These heavy-duty waste containers are designed to withstand the harshest environments! Receptacle is perfect for indoor or outdoor use.

- Large 42-gallon trash capacity, uses 45-gallon trash bags and is perfect for high traffic areas
- Includes patented Grab Bag system and additional routed openings to secure trash bag in place
- Telescoping lid hides trash bag and bump outs provide a snap fit to base making it perfect for outdoor use
- 9" square open top receptacle offers convenient disposal
- Environmentally friendly, molded from long-lasting recycled polyethylene; won't rust, dent or chip
- Plastic is approximately 1/8" thick for extra durability
- 50% post consumer recycled content (color black)
- 25% post consumer recycled content (gray and brown)
- Made in U.S.A
- 1-year manufacturer's warranty